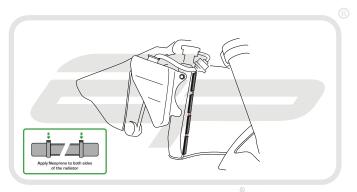

## Installation Instructions

YAMAHA YZF-R1 2015 RADIATOR GUARD

Product Reference - 12281

Kit Contents

- A 1 x Radiator Guard
- B 8 x 50mm Neoprene Strips

Reverse Stages 8 - 1