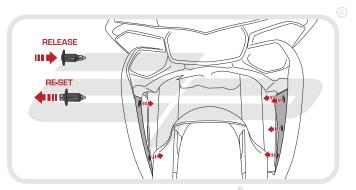

## Installation Instructions

YAMAHA YZF-R1 2015 RADIATOR GUARD

Product Reference - 12281

Kit Contents

- A 1 x Radiator Guard
- B 8 x 50mm Neoprene Strips

Reverse Stages 8 - 1