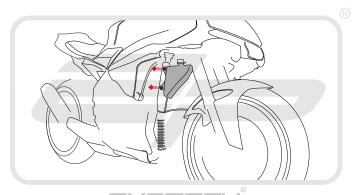

## Installation Instructions

YAMAHA YZF-R1 2015 RADIATOR GUARD

Product Reference - 12281

Kit Contents

- A 1 x Radiator Guard
- B 8 x 50mm Neoprene Strips

Reverse Stages 8 - 1