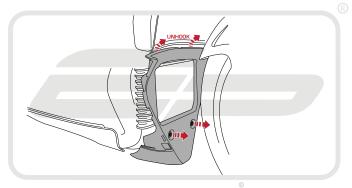

## Installation Instructions

YAMAHA YZF-R1 2015 RADIATOR GUARD

Product Reference - 12281

Kit Contents

- A 1 x Radiator Guard
- B 8 x 50mm Neoprene Strips

Reverse Stages 8 - 1