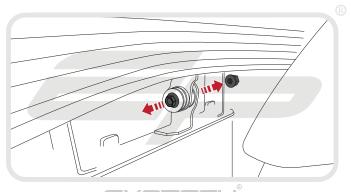

## Installation Instructions

YAMAHA YZF-R1 2015 RADIATOR GUARD

Product Reference - 12281

Kit Contents

- A 1 x Radiator Guard
- B 8 x 50mm Neoprene Strips

Reverse Stages 8 - 1