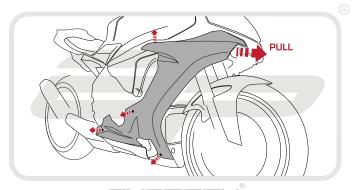

## Installation Instructions

YAMAHA YZF-R1 2015 RADIATOR GUARD

Product Reference - 12281

Kit Contents

- A 1 x Radiator Guard
- B 8 x 50mm Neoprene Strips

Reverse Stages 8 - 1