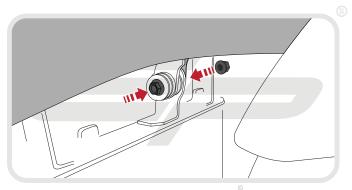

It is recommended that periodic inspections are made to ensure that all fixings are fully tightend.

www.evotech-performance.com