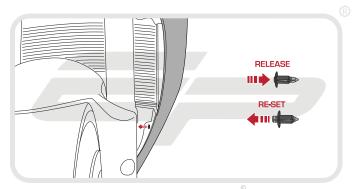

## Installation Instructions

YAMAHA YZF-R1 2015 RADIATOR GUARD

Product Reference - 12281

Kit Contents

- A 1 x Radiator Guard
- B 8 x 50mm Neoprene Strips

Reverse Stages 8 - 1