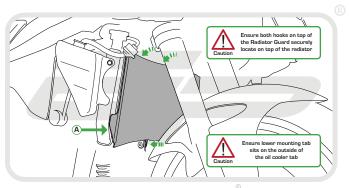

## N ESSENTIAL CHECKS 🛝

It is recommended that periodic inspections are made to ensure that dirt and debris have not become trapped between the guard and the radiator/oil cooler. Such dirt and debris would reduce the cooling efficiency of the radiator/oil cooler.