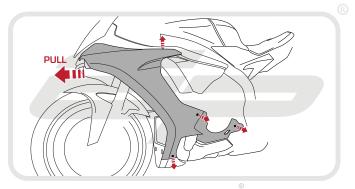

## Installation Instructions

YAMAHA YZF-R1 2015 RADIATOR GUARD

Product Reference - 12281

Kit Contents

- A 1 x Radiator Guard
- B 8 x 50mm Neoprene Strips

Reverse Stages 8 - 1