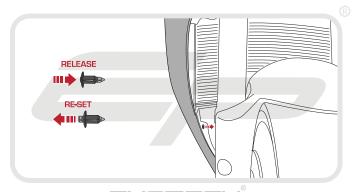

## Installation Instructions

YAMAHA YZF-R1 2015 RADIATOR GUARD

Product Reference - 12281

Kit Contents

- A 1 x Radiator Guard
- B 8 x 50mm Neoprene Strips

Reverse Stages 8 - 1