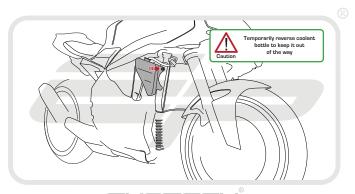

## Installation Instructions

YAMAHA YZF-R1 2015 RADIATOR GUARD

Product Reference - 12281

Kit Contents

- A 1 x Radiator Guard
- B 8 x 50mm Neoprene Strips

Reverse Stages 8 - 1