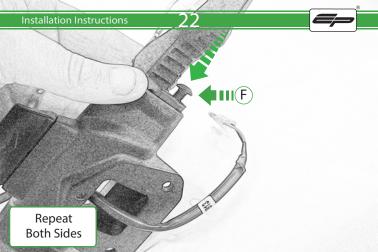

IIII

Q

0

h

21

Run wires neatly down the channel in both parts ensuring they do not get trapped or squashed

77

-