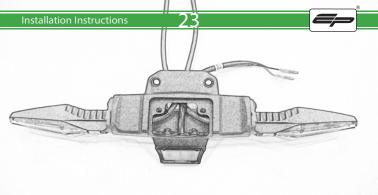

IIII

Q

0

h

21

Run wires neatly down the channel in both parts ensuring they do not get trapped or squashed

77

-