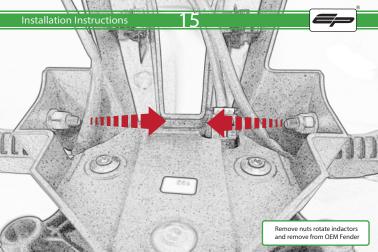

# BMW S 1000 RR Tail Tidy

Kit Contents PRN014343

- A 1 x Rubber Bung
- B 1 x Retro Light
- © 1 x Loom Connector
- D 2 x M4 Flange Nuts
- E 2 x Indicator Spacers
- ① 2 x M6 x 16 Black Button Head Bolts
- © 2 x M5 x 16 Black Button Head Bolts
- 🖲 5 x M5 x 10 Black Button Head Bolts