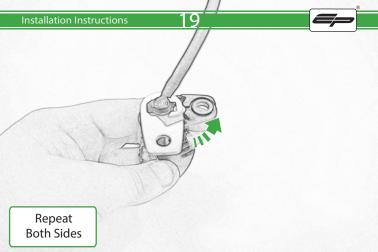

# BMW S 1000 RR Tail Tidy

Kit Contents PRN014343

- A 1 x Rubber Bung
- B 1 x Retro Light
- © 1 x Loom Connector
- D 2 x M4 Flange Nuts
- E 2 x Indicator Spacers
- ① 2 x M6 x 16 Black Button Head Bolts
- © 2 x M5 x 16 Black Button Head Bolts
- 🖲 5 x M5 x 10 Black Button Head Bolts