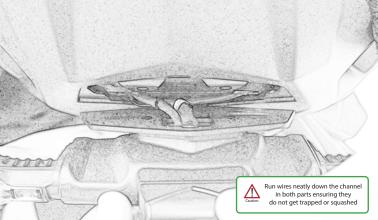

IIII

Q

0

h

21

Run wires neatly down the channel in both parts ensuring they do not get trapped or squashed

77

-