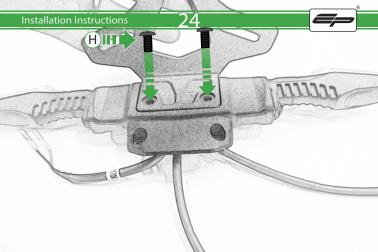

IIII

Q

0

h

21

Run wires neatly down the channel in both parts ensuring they do not get trapped or squashed

77

-