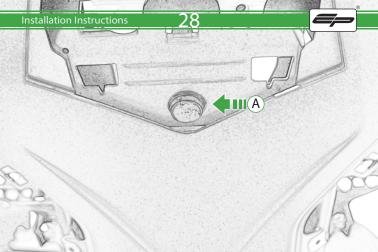

# BMW S 1000 RR Tail Tidy

Kit Contents PRN014343

- A 1 x Rubber Bung
- B 1 x Retro Light
- © 1 x Loom Connector
- D 2 x M4 Flange Nuts
- E 2 x Indicator Spacers
- ① 2 x M6 x 16 Black Button Head Bolts
- © 2 x M5 x 16 Black Button Head Bolts
- 🖲 5 x M5 x 10 Black Button Head Bolts