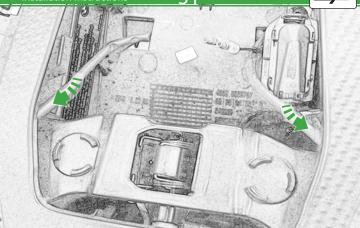

# BMW S 1000 RR Tail Tidy

Kit Contents PRN014343

- A 1 x Rubber Bung
- B 1 x Retro Light
- © 1 x Loom Connector
- D 2 x M4 Flange Nuts
- E 2 x Indicator Spacers
- ① 2 x M6 x 16 Black Button Head Bolts
- © 2 x M5 x 16 Black Button Head Bolts
- 🖲 5 x M5 x 10 Black Button Head Bolts