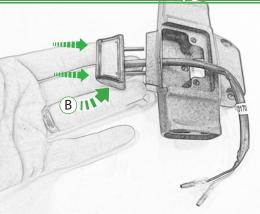

# BMW S 1000 RR Tail Tidy

Kit Contents PRN014343

- A 1 x Rubber Bung
- B 1 x Retro Light
- © 1 x Loom Connector
- D 2 x M4 Flange Nuts
- E 2 x Indicator Spacers
- ① 2 x M6 x 16 Black Button Head Bolts
- © 2 x M5 x 16 Black Button Head Bolts
- 🖲 5 x M5 x 10 Black Button Head Bolts