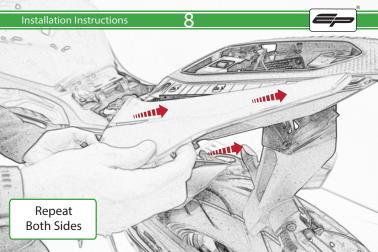

# BMW S 1000 RR Tail Tidy



Kit Contents PRN014343

- A 1 x Rubber Bung
- B 1 x Retro Light
- © 1 x Loom Connector
- D 2 x M4 Flange Nuts
- E 2 x Indicator Spacers
- ① 2 x M6 x 16 Black Button Head Bolts
- © 2 x M5 x 16 Black Button Head Bolts
- 🖲 5 x M5 x 10 Black Button Head Bolts















IIII





















Q



































0



h



21







Run wires neatly down the channel in both parts ensuring they do not get trapped or squashed















77



















-

... Tes pera :











PERFORMANCE













# 

After installation of your tail tidy ensure that the licence plate does not contact the rear tyre when suspension is fully compressed. Ensure all electrics including indicators, tail light, brake light and licence plate light lights are working correctly before riding the motorcycle. It is recommended that periodic inspections are made to ensure that all fixings are fully tightend.





www.evotech-performance.com