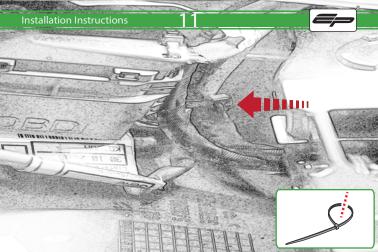

IIII

Q

0

h

21

Run wires neatly down the channel in both parts ensuring they do not get trapped or squashed

77

-