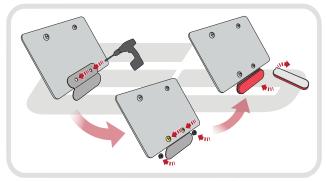

IIII

Q

0

h

21

Run wires neatly down the channel in both parts ensuring they do not get trapped or squashed

77

-