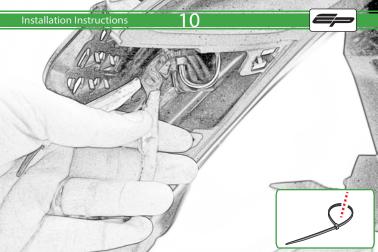

IIII

Q

0

h

21

Run wires neatly down the channel in both parts ensuring they do not get trapped or squashed

77

-