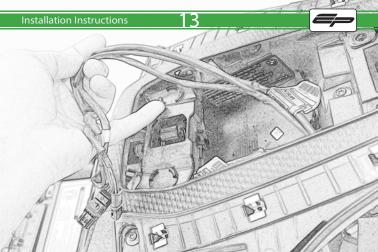

IIII

Q

0

h

21

Run wires neatly down the channel in both parts ensuring they do not get trapped or squashed

77

-