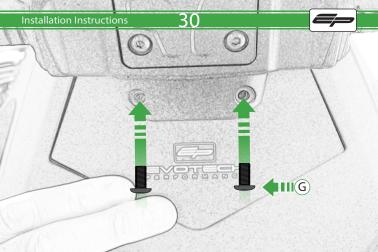

# BMW S 1000 RR Tail Tidy

Kit Contents PRN014343

- A 1 x Rubber Bung
- B 1 x Retro Light
- © 1 x Loom Connector
- D 2 x M4 Flange Nuts
- E 2 x Indicator Spacers
- ① 2 x M6 x 16 Black Button Head Bolts
- © 2 x M5 x 16 Black Button Head Bolts
- 🖲 5 x M5 x 10 Black Button Head Bolts