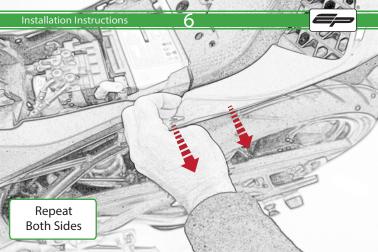

IIII

Q

0

h

21

Run wires neatly down the channel in both parts ensuring they do not get trapped or squashed

77

-