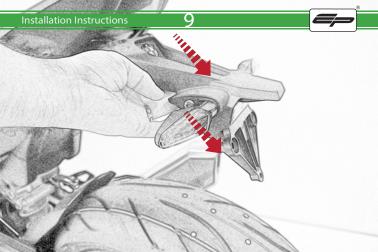

# BMW S 1000 RR Tail Tidy



Kit Contents PRN014343

- A 1 x Rubber Bung
- B 1 x Retro Light
- © 1 x Loom Connector
- D 2 x M4 Flange Nuts
- E 2 x Indicator Spacers
- ① 2 x M6 x 16 Black Button Head Bolts
- © 2 x M5 x 16 Black Button Head Bolts
- 🖲 5 x M5 x 10 Black Button Head Bolts















IIII





















Q



































0



h



21







Run wires neatly down the channel in both parts ensuring they do not get trapped or squashed















77



















-

... Tes pera :











PERFORMANCE













# 

After installation of your tail tidy ensure that the licence plate does not contact the rear tyre when suspension is fully compressed. Ensure all electrics including indicators, tail light, brake light and licence plate light lights are working correctly before riding the motorcycle. It is recommended that periodic inspections are made to ensure that all fixings are fully tightend.





www.evotech-performance.com