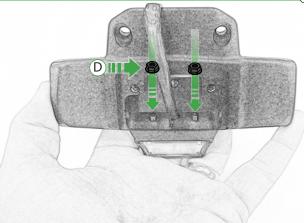

# BMW S 1000 RR Tail Tidy

Kit Contents PRN014343

- A 1 x Rubber Bung
- B 1 x Retro Light
- © 1 x Loom Connector
- D 2 x M4 Flange Nuts
- E 2 x Indicator Spacers
- ① 2 x M6 x 16 Black Button Head Bolts
- © 2 x M5 x 16 Black Button Head Bolts
- 🖲 5 x M5 x 10 Black Button Head Bolts