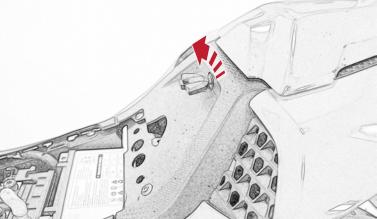

IIII

Q

0

h

21

Run wires neatly down the channel in both parts ensuring they do not get trapped or squashed

77

-