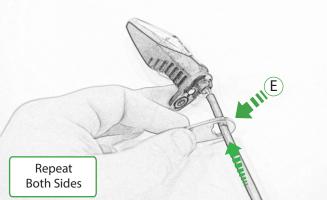

# BMW S 1000 RR Tail Tidy

Kit Contents PRN014343

- A 1 x Rubber Bung
- B 1 x Retro Light
- © 1 x Loom Connector
- D 2 x M4 Flange Nuts
- E 2 x Indicator Spacers
- ① 2 x M6 x 16 Black Button Head Bolts
- © 2 x M5 x 16 Black Button Head Bolts
- 🖲 5 x M5 x 10 Black Button Head Bolts