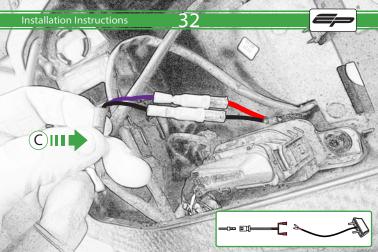

IIII

Q

0

h

21

Run wires neatly down the channel in both parts ensuring they do not get trapped or squashed

77

-