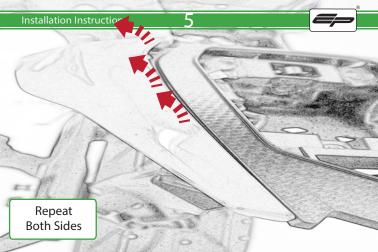

# BMW S 1000 RR Tail Tidy



Kit Contents PRN014343

- A 1 x Rubber Bung
- B 1 x Retro Light
- © 1 x Loom Connector
- D 2 x M4 Flange Nuts
- E 2 x Indicator Spacers
- ① 2 x M6 x 16 Black Button Head Bolts
- © 2 x M5 x 16 Black Button Head Bolts
- 🖲 5 x M5 x 10 Black Button Head Bolts















IIII





















Q



































0



h



21







Run wires neatly down the channel in both parts ensuring they do not get trapped or squashed















77



















-

... Tes pera :











PERFORMANCE













# 

After installation of your tail tidy ensure that the licence plate does not contact the rear tyre when suspension is fully compressed. Ensure all electrics including indicators, tail light, brake light and licence plate light lights are working correctly before riding the motorcycle. It is recommended that periodic inspections are made to ensure that all fixings are fully tightend.





www.evotech-performance.com