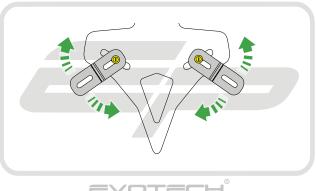

# 

After installation of your tail tidy ensure that the licence plate does not contact the rear tyre when suspension is fully compressed. Ensure all electrics including indicators, tail light, brake light and licence plate light lights are working correctly before riding the motorcycle. It is recommended that periodic inspections are made to ensure that all fixings are fully tightend.