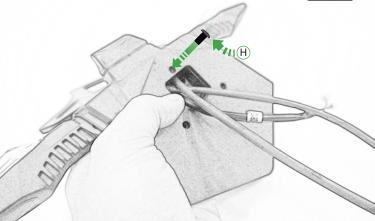

# BMW S 1000 RR Tail Tidy



Kit Contents PRN014343

- A 1 x Rubber Bung
- B 1 x Retro Light
- © 1 x Loom Connector
- D 2 x M4 Flange Nuts
- E 2 x Indicator Spacers
- ① 2 x M6 x 16 Black Button Head Bolts
- © 2 x M5 x 16 Black Button Head Bolts
- 🖲 5 x M5 x 10 Black Button Head Bolts















IIII





















Q



































0



h



21







Run wires neatly down the channel in both parts ensuring they do not get trapped or squashed















77



















-

... Tes pera :











PERFORMANCE













# 

After installation of your tail tidy ensure that the licence plate does not contact the rear tyre when suspension is fully compressed. Ensure all electrics including indicators, tail light, brake light and licence plate light lights are working correctly before riding the motorcycle. It is recommended that periodic inspections are made to ensure that all fixings are fully tightend.





www.evotech-performance.com