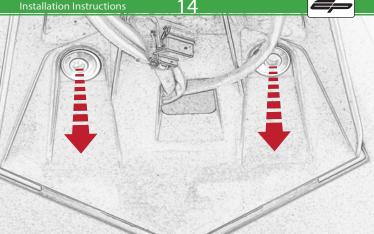

IIII

Q

0

h

21

Run wires neatly down the channel in both parts ensuring they do not get trapped or squashed

77

-