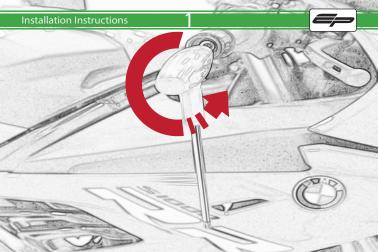

## BMW Brake Lever Protector Kit

Installation Instructions





## Installation Instructions







## Installation Instructions





**4**.





## Installation Instructions



Please ensure the throttle grip has sufficient clearance between the brake lever protector / bar end weight before riding. It is recommended that periodic inspections are made to ensure that all bolts are tightend to the specified torque settings.

Should the bike be involved in an accident a thorough inspection should be made and any components that have taken an impact, no matter how small, be replaced





www.evotech-performance.com