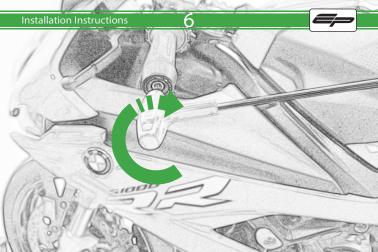

## BMW Brake Lever Protector Kit

Installation Instructions





## Installation Instructions







## Installation Instructions





**4**.





## Installation Instructions



Please ensure the throttle grip has sufficient clearance between the brake lever protector / bar end weight before riding. It is recommended that periodic inspections are made to ensure that all bolts are tightend to the specified torque settings.

Should the bike be involved in an accident a thorough inspection should be made and any components that have taken an impact, no matter how small, be replaced





www.evotech-performance.com