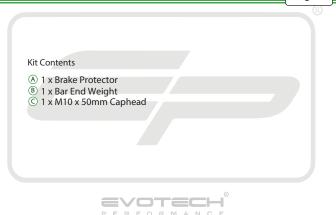

## BMW Brake Lever Protector Kit

Installation Instructions





## Installation Instructions







## Installation Instructions





**4**.





## Installation Instructions



Please ensure the throttle grip has sufficient clearance between the brake lever protector / bar end weight before riding. It is recommended that periodic inspections are made to ensure that all bolts are tightend to the specified torque settings.

Should the bike be involved in an accident a thorough inspection should be made and any components that have taken an impact, no matter how small, be replaced





www.evotech-performance.com