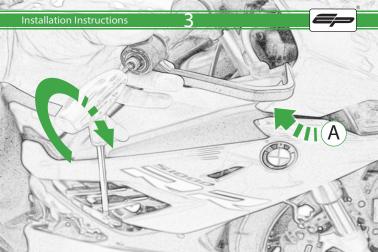

## BMW Brake Lever Protector Kit

Installation Instructions





## Installation Instructions







## Installation Instructions





**4**.





## Installation Instructions



Please ensure the throttle grip has sufficient clearance between the brake lever protector / bar end weight before riding. It is recommended that periodic inspections are made to ensure that all bolts are tightend to the specified torque settings.

Should the bike be involved in an accident a thorough inspection should be made and any components that have taken an impact, no matter how small, be replaced





www.evotech-performance.com