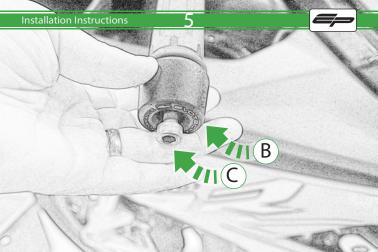

## BMW Brake Lever Protector Kit

Installation Instructions





## Installation Instructions







## Installation Instructions





**4**.





## Installation Instructions



Please ensure the throttle grip has sufficient clearance between the brake lever protector / bar end weight before riding. It is recommended that periodic inspections are made to ensure that all bolts are tightend to the specified torque settings.

Should the bike be involved in an accident a thorough inspection should be made and any components that have taken an impact, no matter how small, be replaced





www.evotech-performance.com