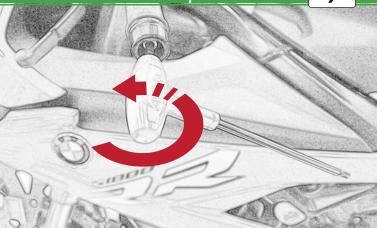

## BMW Brake Lever Protector Kit

Installation Instructions





## Installation Instructions







## Installation Instructions





**4**.





## Installation Instructions



Please ensure the throttle grip has sufficient clearance between the brake lever protector / bar end weight before riding. It is recommended that periodic inspections are made to ensure that all bolts are tightend to the specified torque settings.

Should the bike be involved in an accident a thorough inspection should be made and any components that have taken an impact, no matter how small, be replaced





www.evotech-performance.com