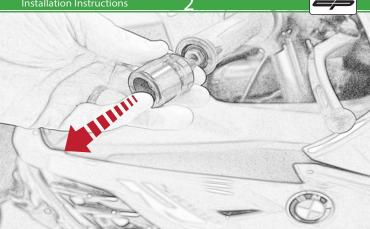

## BMW Brake Lever Protector Kit

Installation Instructions





## Installation Instructions







## Installation Instructions





**4**.





## Installation Instructions



Please ensure the throttle grip has sufficient clearance between the brake lever protector / bar end weight before riding. It is recommended that periodic inspections are made to ensure that all bolts are tightend to the specified torque settings.

Should the bike be involved in an accident a thorough inspection should be made and any components that have taken an impact, no matter how small, be replaced





www.evotech-performance.com